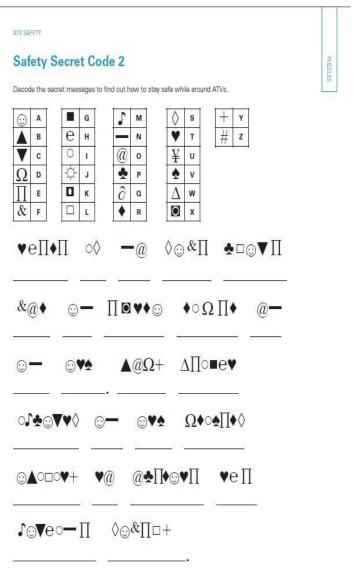

# Some fun for the kids (or yourself)

FARMSAFETY For Just Kids

Oswego Co. ATV Club P.O. Box 296 Altmar, NY 13302

PRESORTED
STANDARD MAIL
U.S. POSTAGE PAID
ALTMAR, NY
PERMIT NO. 1